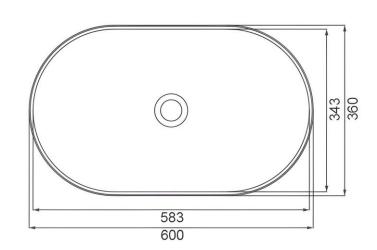

## **PRODUCT SPECIFICATIONS**

|                         | 1                                                                                                                                                                                                  |
|-------------------------|----------------------------------------------------------------------------------------------------------------------------------------------------------------------------------------------------|
| Product:                | Granite Wash Basin                                                                                                                                                                                 |
| Type of Basin:          | 24" Inch Counter Top Basin                                                                                                                                                                         |
| Special Features:       | <ul> <li>Durable Granite Construction</li> <li>Elegant Aesthetic</li> <li>Stain and Fade Resistant</li> <li>Heat Resistant</li> <li>Easy to Clean</li> <li>Scratch and Impact Resistant</li> </ul> |
| Depth:                  | 110mm / 4.25                                                                                                                                                                                       |
| Total Height:           | 130mm / 5"                                                                                                                                                                                         |
| <b>Bowl Dimensions:</b> | 583x343mm / 23"X13.5"                                                                                                                                                                              |
| Overall Dimensions:     | 600x360mm / 23.5"x14"                                                                                                                                                                              |
| Available Colours:      | <ul><li>Black</li><li>White</li></ul>                                                                                                                                                              |
| Material:               | Granite                                                                                                                                                                                            |
| No. of Bowls:           | Single Bowl                                                                                                                                                                                        |
| Accessories Included:   | Drainer                                                                                                                                                                                            |